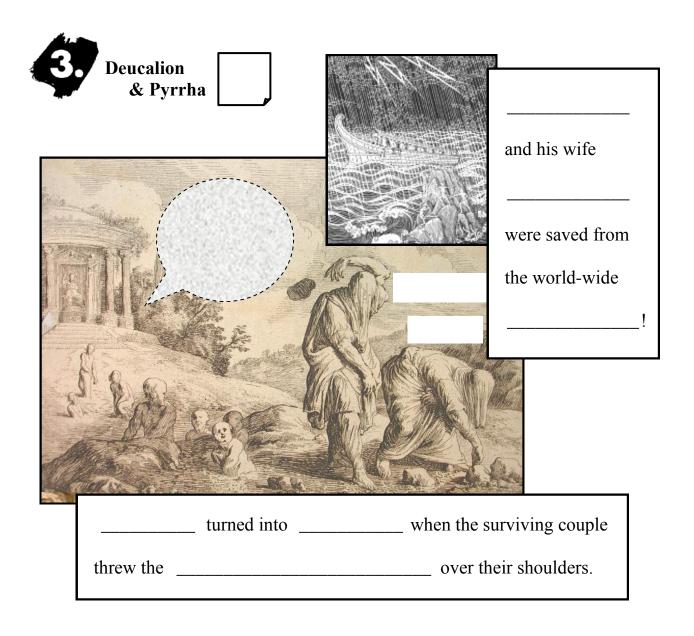

## Lesson 19 The Great Flood

| Q:                                              |                                       |
|-------------------------------------------------|---------------------------------------|
| Would they find any  If not, Zeus would destroy | world in form ?  y the world with a   |
| Les Lycaon                                      | Zeus turned  into a because he was a! |
| Philemon & Baucis                               |                                       |
|                                                 | Zeus turned the cottage of            |
|                                                 |                                       |
|                                                 | because of their                      |